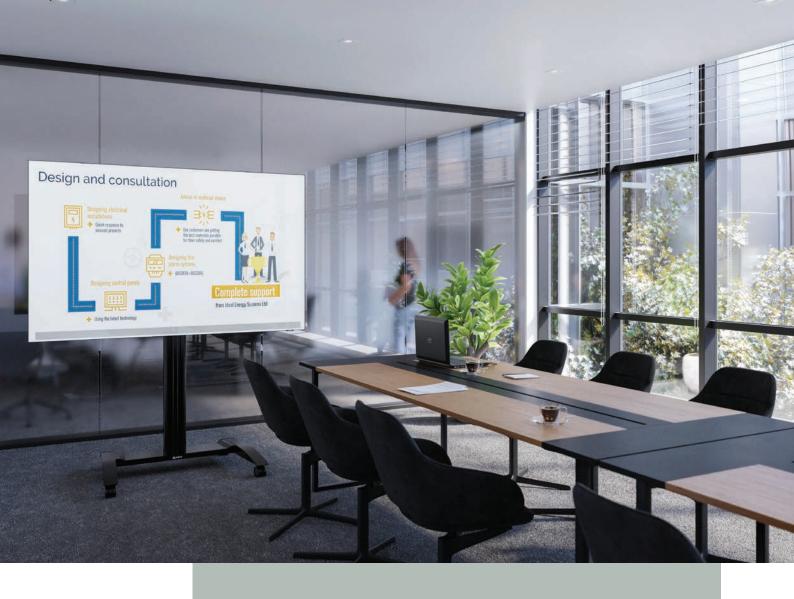

## Video Conference Trolleys

Video conference trolleys are the excellent choice for those looking for a practical solution that meets the highest expectations. They have been designed to provide comfort during a video conference, speech or public presentation. Conference trolleys are perfect for all professional applications in conference rooms, office rooms and educational facilities. They are mobile and practical in any arrangement due to their ergonomic shape and stable aluminium structure.

Videoconferencing trolleys are equipped with a system that protects the monitors against falling and ensures intuitive adjustment of screens height. AV accessories, such as a laptop or camera, can be placed on shelves that are fitted directly to the vertical column. In addition, the integrated cable management system provides smart installation and makes the finished solution look very aesthetic.