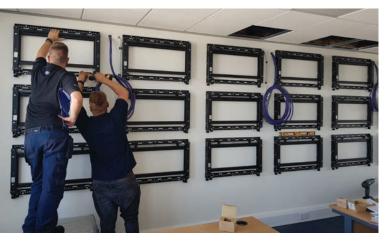

#### **VWLTA Series**

dvLED Video Wall Mobile Stands

Ceiling mount series

Bold Down stand series

Floor-to-ceiling mount series

Wall mount series

- 1. High-end quality and aesthetics
- 2. Durable aluminium design
- 3. Fully customize to each LED modules
- 4. Micro-adjustment ensures perfect alignment of modules without the use of tools
- 5. Integrated cable management system for smart installation
- 6. AV equipment shelf included
- 7. Braked castors