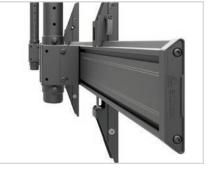

#### **VWTA Series**

Mobile Video Wall Trolleys

| Monitor<br>Configuration | Product    | Screen<br>size | Max.<br>capacity | Max. VESA                          | Weight | Dimensions (HxWxD) |
|--------------------------|------------|----------------|------------------|------------------------------------|--------|--------------------|
|                          | VWTA2247-L | 42"- 47"       | 210 kg           | min. 100x100 mm<br>max. 600x400 mm | 65 kg  | 2017x1960x964 mm   |
|                          | VWTA2257-L | 49″-57″        | 220 kg           | min. 100x100 mm<br>max. 600x400 mm | 71 kg  | 2017x2220x964 mm   |
|                          | VWTA2347-L | 42"- 47"       | 205 kg           | min. 100x100 mm<br>max. 600x400 mm | 92 kg  | 2617x1960x964 mm   |
|                          | VWTA2357-L | 49″-57″        | 190 kg           | min. 100x100 mm<br>max. 600x400 mm | 95 kg  | 2617x2220x964 mm   |
|                          | VWTA3247-P | 42"-47"        | 305 kg           | min. 100x100 mm<br>max. 600x400 mm | 105 kg | 2017x2930x964 mm   |
|                          | VWTA3257-L | 49″-57″        | 290 kg           | min. 100x100 mm<br>max. 600x400 mm | 108 kg | 2017x3320x964 mm   |
|                          | VWTA3347-L | 42"-47"        | 305 kg           | min. 100x100 mm<br>max. 600x400 mm | 140 kg | 2617x2930x964 mm   |
|                          | VWTA3357-L | 49″-57″        | 290 kg           | min. 100x100 mm<br>max. 600x400 mm | 144 kg | 2617x3320x964 mm   |

- 1. High-end quality and aesthetics
- 2. Durable aluminium design
- 3. Design for 49"-57" screens
- 4. Independent 8-point microadjustment ensures perfect alignment of screens without the use of tools
- 5. Integrated cable management system for smart installation
- 6. Computer shelf and mount featuring VESA 100×100 as standard
- 7. Possibility of mounting other accessories (e.g. shelves) on aluminium profile guides