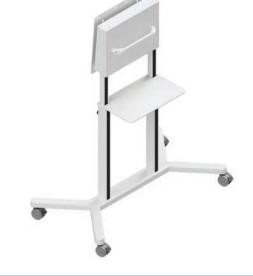

## Video Conference Trolleys

Video conference trolleys are the excellent choice for those looking for a practical solution that meets the highest expectations. They have been designed to provide comfort during a video conference, speech or public presentation. Conference trolleys are perfect for all professional applications in conference rooms, office rooms and educational facilities. They are mobile and practical in any arrangement due to their ergonomic shape and stable aluminium structure.

Videoconferencing trolleys are equipped with a system that protects the monitors against falling and ensures intuitive adjustment of screens height. AV accessories, such as a laptop or camera, can be placed on shelves that are fitted directly to the vertical column. In addition, the integrated cable management system provides smart installation and makes the finished solution look very aesthetic.

#### **TRV100**

70 kg

0°/+11°

VIDEOCONFERENCING TROLLEY PREMIUM SERIES

min. 100x100

max. 900x600

42"-75"

- 1. Modern design with high-end finish
- 2. Stable and durable aluminium structure
- 3. Seamless adjustment of screen height
- 4. Integrated cable management system