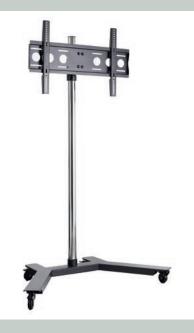

### **Stands**

Stand is an absolutely great solution for presenting the screen in an elegant and safe manner at the same time. Our products are universal and, due to their wide range of height adjustments, they can be easily adapted to many types of screens available on the market. A solid and stable base with the possibility to fix it to the floor makes it a perfect match to hotel lobbies, conference rooms, etc. Integrated cable management makes the finished installation neat and tidy. Above all, free standing product is a perfect choice for professional or commercial applications.

- 1. Multifunctional base for use as a stand or trolley
- 2. Seamless height adjustment
- 3. Universal VESA mount suitable for multiple screen types

- Modern design with high-end finish
- 2. Stable and durable aluminium structure
- 3. Seamless adjustment of screen height
- 4. Integrated cable management system
- 5. Can be fixed to the ground

FLAT SCREEN STAND

|   |   | 5  | _ | * | ] |    |
|---|---|----|---|---|---|----|
| 4 | 0 | ,, | _ | 7 | 5 | ,, |

17