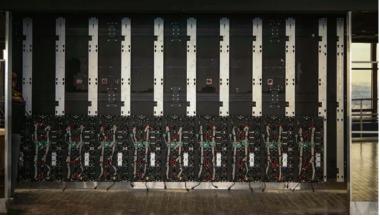

# Vide<mark>o</mark> LED walls

With its modular design, our mobile constructions allow the installation of LED modules up to 350x250 cm wide. They are characterised by high-end quality and aesthetics. Durable aluminium design and braked castors ensure high mobility.

LED Trolley enjoys a great interest among exhibitors during trade fairs and conferences. The mounted accessories as computer and AV equipment shelf make this product a mobile structure suitable for places where there is a need for dynamic and effective communication with the audience, displaying and instantly updating information on the monitor wall.

#### **VWLTA Series**

dvLED Video Wall Mobile Stands

Ceiling mount series

Bold Down stand series

Floor-to-ceiling mount series

Wall mount series

- 1. High-end quality and aesthetics
- 2. Durable aluminium design
- 3. Fully customize to each LED modules
- 4. Micro-adjustment ensures perfect alignment of modules without the use of tools
- 5. Integrated cable management system for smart installation
- 6. AV equipment shelf included
- 7. Braked castors