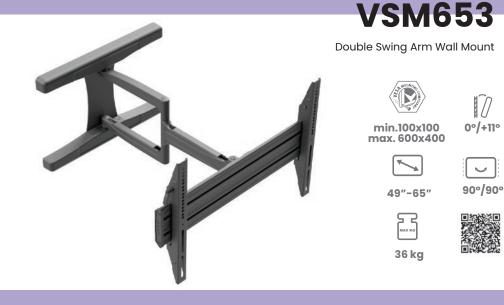

#### **VSM654**

Double Swing Arm Wall Mount

 $\smile$ 

min.100x100 max. 600x400

65″-86″

#### 1. Option of landscape or portrait

- 2. Posibility of screen tilting by -10° to +10°
- 3. 180° right-left screen rotation

Double Swing Arm Wall Mount

180°

- 1. Vertical and horizontal adjustment of screen
- 2. 360° vertical-horizontal screen rotation
- 3. Lock screw to prevent unauthorised screen removal