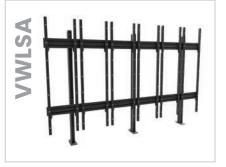

#### **VWTA Series**

Mobile Video Wall Trolleys

| Monitor<br>Configuration | Product    | Screen<br>size | Max.<br>capacity | Max. VESA                          | Weight | Dimensions (HxWxD) |
|--------------------------|------------|----------------|------------------|------------------------------------|--------|--------------------|
|                          | VWTA2247-L | 42"- 47"       | 210 kg           | min. 100x100 mm<br>max. 600x400 mm | 65 kg  | 2017x1960x964 mm   |
|                          | VWTA2257-L | 49″-57″        | 220 kg           | min. 100x100 mm<br>max. 600x400 mm | 71 kg  | 2017x2220x964 mm   |
|                          | VWTA2347-L | 42"- 47"       | 205 kg           | min. 100x100 mm<br>max. 600x400 mm | 92 kg  | 2617x1960x964 mm   |
|                          | VWTA2357-L | 49″-57″        | 190 kg           | min. 100x100 mm<br>max. 600x400 mm | 95 kg  | 2617x2220x964 mm   |
|                          | VWTA3247-P | 42"-47"        | 305 kg           | min. 100x100 mm<br>max. 600x400 mm | 105 kg | 2017x2930x964 mm   |
|                          | VWTA3257-L | 49″-57″        | 290 kg           | min. 100x100 mm<br>max. 600x400 mm | 108 kg | 2017x3320x964 mm   |
|                          | VWTA3347-L | 42"-47"        | 305 kg           | min. 100x100 mm<br>max. 600x400 mm | 140 kg | 2617x2930x964 mm   |
|                          | VWTA3357-L | 49″-57″        | 290 kg           | min. 100x100 mm<br>max. 600x400 mm | 144 kg | 2617x3320x964 mm   |

- 1. High-end quality and aesthetics
- 2. Durable aluminium design
- 3. Design for 49"-57" screens
- 4. Independent 8-point microadjustment ensures perfect alignment of screens without the use of tools
- 5. Integrated cable management system for smart installation
- 6. Computer shelf and mount featuring VESA 100×100 as standard
- 7. Possibility of mounting other accessories (e.g. shelves) on aluminium profile guides