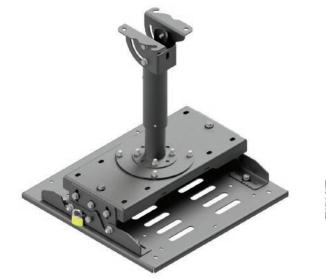

#### **PMV400**

UNIVERSAL PROJECTOR

- 1. Micro-Adjustment mechanism ensures precise installation
- 2. Universal for all key projectors with multiple fixing points
- 3. Distance from ceiling to projector 143mm

CEILING MOUNT