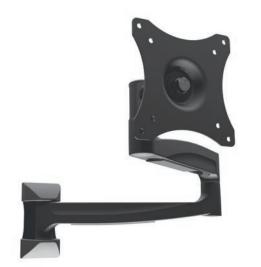

#### **VSM654**

Double Swing Arm Wall Mount

 $\smile$ 

min.100x100 max. 600x400

65″-86″

#### 1. Option of landscape or portrait

- 2. Posibility of screen tilting by -10° to +10°
- 3. 180° right-left screen rotation

Double Swing Arm Wall Mount

180°

- 1. Vertical and horizontal adjustment of screen
- 2. 360° vertical-horizontal screen rotation
- 3. Lock screw to prevent unauthorised screen removal