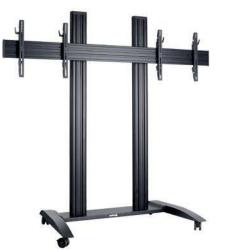

## Video walls

Multi-screen video walls are ideal for places that require dynamic and effective communication with the audience.

Video walls are most often installed in public spaces: educational institutions, galleries, shopping malls, train stations, airports.

EDBAK video wall mounts and constructions are both functional and safe for users, which is confirmed by the certificates held.

#### **VWTA Series**

Mobile Video Wall Trolleys

| Monitor<br>Configuration | Product    | Screen<br>size | Max.<br>capacity | Max. VESA                          | Weight | Dimensions (HxWxD) |
|--------------------------|------------|----------------|------------------|------------------------------------|--------|--------------------|
|                          | VWTA2247-L | 42"- 47"       | 210 kg           | min. 100x100 mm<br>max. 600x400 mm | 65 kg  | 2017x1960x964 mm   |
|                          | VWTA2257-L | 49″-57″        | 220 kg           | min. 100x100 mm<br>max. 600x400 mm | 71 kg  | 2017x2220x964 mm   |
|                          | VWTA2347-L | 42"- 47"       | 205 kg           | min. 100x100 mm<br>max. 600x400 mm | 92 kg  | 2617x1960x964 mm   |
|                          | VWTA2357-L | 49″-57″        | 190 kg           | min. 100x100 mm<br>max. 600x400 mm | 95 kg  | 2617x2220x964 mm   |
|                          | VWTA3247-P | 42"-47"        | 305 kg           | min. 100x100 mm<br>max. 600x400 mm | 105 kg | 2017x2930x964 mm   |
|                          | VWTA3257-L | 49″-57″        | 290 kg           | min. 100x100 mm<br>max. 600x400 mm | 108 kg | 2017x3320x964 mm   |
|                          | VWTA3347-L | 42"-47"        | 305 kg           | min. 100x100 mm<br>max. 600x400 mm | 140 kg | 2617x2930x964 mm   |
|                          | VWTA3357-L | 49″-57″        | 290 kg           | min. 100x100 mm<br>max. 600x400 mm | 144 kg | 2617x3320x964 mm   |

- 1. High-end quality and aesthetics
- 2. Durable aluminium design
- 3. Design for 49"-57" screens
- 4. Independent 8-point microadjustment ensures perfect alignment of screens without the use of tools
- 5. Integrated cable management system for smart installation
- 6. Computer shelf and mount featuring VESA 100×100 as standard
- 7. Possibility of mounting other accessories (e.g. shelves) on aluminium profile guides