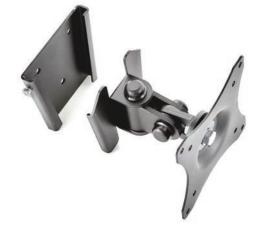

#### **VSM654**

Double Swing Arm Wall Mount

 $\smile$ 

min.100x100 max. 600x400

65″-86″

#### 1. Option of landscape or portrait

- 2. Posibility of screen tilting by -10° to +10°
- 3. 180° right-left screen rotation

Double Swing Arm Wall Mount

180°

- 1. Vertical and horizontal adjustment of screen
- 2. 360° vertical-horizontal screen rotation
- 3. Lock screw to prevent unauthorised screen removal