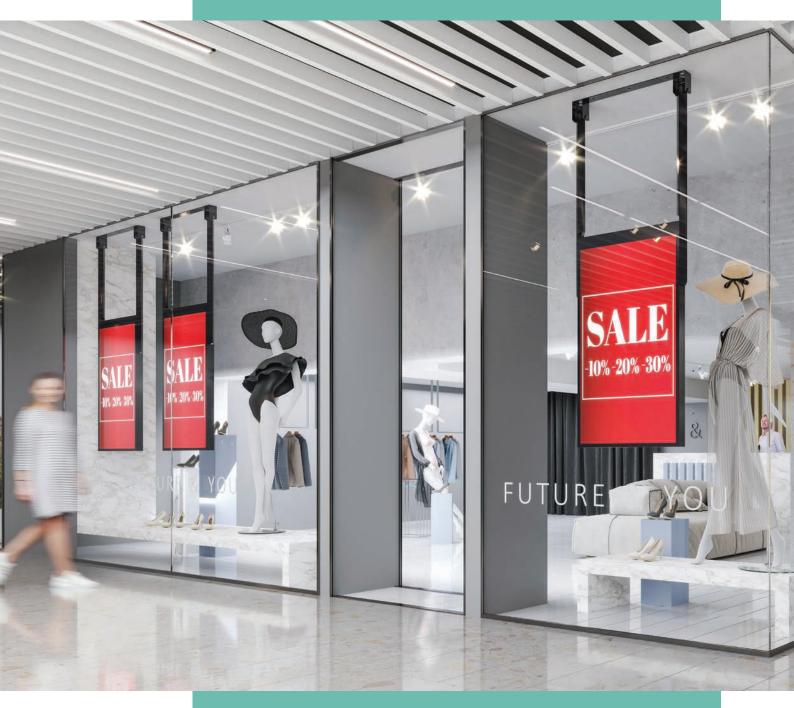

# Window Facing Display Mounts

The MWDC series of handles for shop windows has been designed and dedicated to window facing displays. The holders have an integrated cable management system and the height adjustment in step, which ensures easy and quick installation.

MWDC series looks always great in every storefront as it attracts viewers' attention, engages them and makes them decide to enter the store and to purchase more often.

Retail Mounts

min. 100x100 max. 600x400

- 1. Solution dedicated to the window facing displays
- 2. Mounting to the ceiling
- 3. Height adjustable
- 4. Integrated cable management system
- 5. Quick and easy assembly
- 6. The offer also includes a floor-mounted option and a ceiling / floor option