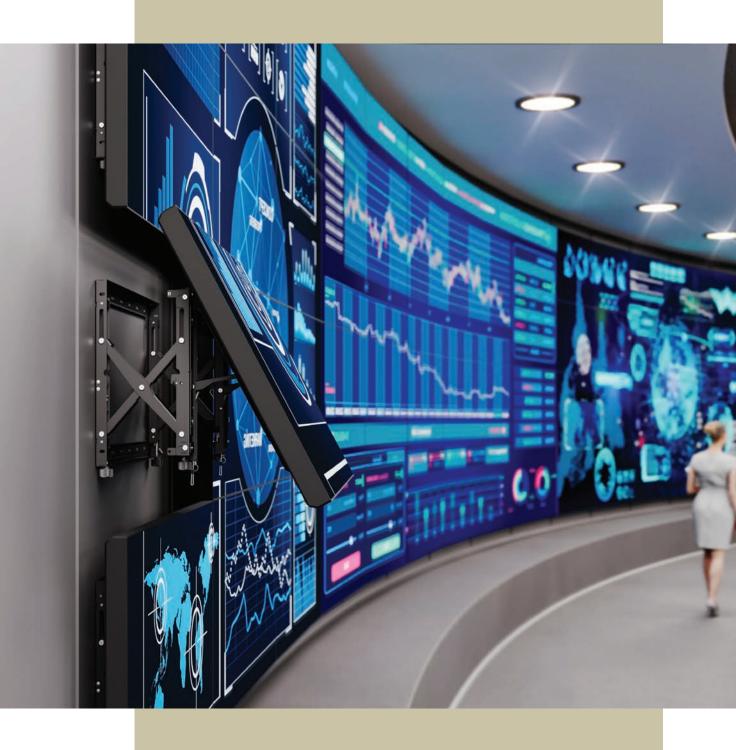

## Video walls

Multi-screen video walls are ideal for places that require dynamic and effective communication with the audience.

Video walls are most often installed in public spaces: educational institutions, galleries, shopping malls, train stations, airports.

EDBAK video wall mounts and constructions are both functional and safe for users, which is confirmed by the certificates held.