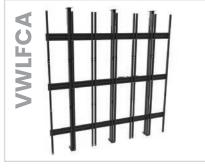

# Vide<mark>o</mark> LED walls

With its modular design, our mobile constructions allow the installation of LED modules up to 350x250 cm wide. They are characterised by high-end quality and aesthetics. Durable aluminium design and braked castors ensure high mobility.

LED Trolley enjoys a great interest among exhibitors during trade fairs and conferences. The mounted accessories as computer and AV equipment shelf make this product a mobile structure suitable for places where there is a need for dynamic and effective communication with the audience, displaying and instantly updating information on the monitor wall.

#### **VWLTA Series**

dvLED Video Wall Mobile Stands

Ceiling mount series

Bold Down stand series

Floor-to-ceiling mount series

Wall mount series

- 1. High-end quality and aesthetics
- 2. Durable aluminium design
- 3. Fully customize to each LED modules
- 4. Micro-adjustment ensures perfect alignment of modules without the use of tools
- 5. Integrated cable management system for smart installation
- 6. AV equipment shelf included
- 7. Braked castors