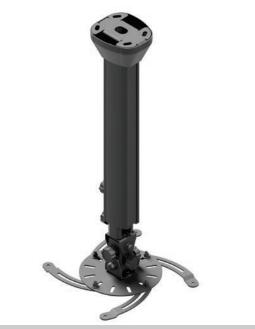

#### **PMHD115**

UNIVERSAL PROJECTOR CEILING MOUNT

\_\_\_\_\_‡

357-583

-15°/+15°

- 1. Modern Design with a high-end finish
- 2. Aluminium construction with a semi-textured powder coat or anodized finish
- 3. Ceiling plate covers to hide fixings included
- 4. Micro-Adjustment mechanism ensures precise installation
- 5. Universal for all key projectors with multiple fixing points
- 6. Distance from ceiling to projector from 450 mm to 1700 mm
- 7. Internal cable management in tube 45° horizontal adjustment

Holder dedicated to heavy projectors

- 1. Angular and rotational adjustment 0/90
- 2. Integrated cable management system
- 3. The telescopic structure allows for quick and convenient adjustment of the distance from the ceiling
- 4. Available in white and black