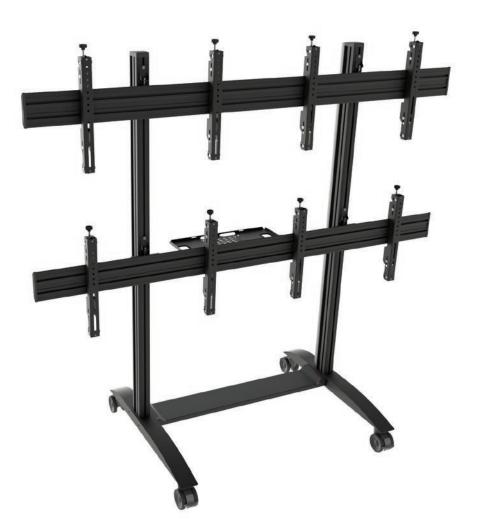

#### **VWTA Series**

Mobile Video Wall Trolleys

| Monitor<br>Configuration | Product    | Screen<br>size | Max.<br>capacity | Max. VESA                          | Weight | Dimensions (HxWxD) |
|--------------------------|------------|----------------|------------------|------------------------------------|--------|--------------------|
|                          | VWTA2247-L | 42"- 47"       | 210 kg           | min. 100x100 mm<br>max. 600x400 mm | 65 kg  | 2017x1960x964 mm   |
|                          | VWTA2257-L | 49″-57″        | 220 kg           | min. 100x100 mm<br>max. 600x400 mm | 71 kg  | 2017x2220x964 mm   |
|                          | VWTA2347-L | 42"- 47"       | 205 kg           | min. 100x100 mm<br>max. 600x400 mm | 92 kg  | 2617x1960x964 mm   |
|                          | VWTA2357-L | 49″-57″        | 190 kg           | min. 100x100 mm<br>max. 600x400 mm | 95 kg  | 2617x2220x964 mm   |
|                          | VWTA3247-P | 42"-47"        | 305 kg           | min. 100x100 mm<br>max. 600x400 mm | 105 kg | 2017x2930x964 mm   |
|                          | VWTA3257-L | 49″-57″        | 290 kg           | min. 100x100 mm<br>max. 600x400 mm | 108 kg | 2017x3320x964 mm   |
|                          | VWTA3347-L | 42"-47"        | 305 kg           | min. 100x100 mm<br>max. 600x400 mm | 140 kg | 2617x2930x964 mm   |
|                          | VWTA3357-L | 49″-57″        | 290 kg           | min. 100x100 mm<br>max. 600x400 mm | 144 kg | 2617x3320x964 mm   |

- 1. High-end quality and aesthetics
- 2. Durable aluminium design
- 3. Design for 49"-57" screens
- 4. Independent 8-point microadjustment ensures perfect alignment of screens without the use of tools
- 5. Integrated cable management system for smart installation
- 6. Computer shelf and mount featuring VESA 100×100 as standard
- 7. Possibility of mounting other accessories (e.g. shelves) on aluminium profile guides