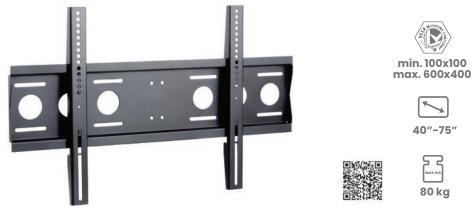

# Display Mounts

Designed for practical wall mounting of the screen, provides extraordinary functionality with its minimalist design. The ease of installation makes it very simple to use on all types of wall surfaces. Screen protection against falling, robust finish and modern design allow the use our products in conference rooms, waiting rooms or public areas. Display mounts are a game changer when it comes to dynamic communication where numerous practical matters take a lead.

#### Universal Flat Wall Mount

- 1. Robust design to ensure load capacity up to 80 kg
- 2. Lateral adjustment of the screen once mounted on the wall plate
- 3. Suitable for installation on concrete, plaster and wooden walls

- 1. Suitable for mounting large screens up to 110"
- 2. Suitable for installation on brick, concrete, plaster and wooden walls
- 3. Wide range of VESA mounting holes

IAX KG

- 1. Screen protection against falling
- 2. Minimalist design and functionality
- 3. Simple and quick installation