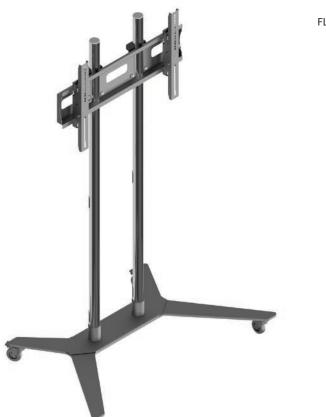

### **Stands**

Stand is an absolutely great solution for presenting the screen in an elegant and safe manner at the same time. Our products are universal and, due to their wide range of height adjustments, they can be easily adapted to many types of screens available on the market. A solid and stable base with the possibility to fix it to the floor makes it a perfect match to hotel lobbies, conference rooms, etc. Integrated cable management makes the finished installation neat and tidy. Above all, free standing product is a perfect choice for professional or commercial applications.

- 1. Multifunctional base for use as a stand or trolley
- 2. Seamless height adjustment
- 3. Universal VESA mount suitable for multiple screen types

- Modern design with high-end finish
- 2. Stable and durable aluminium structure
- 3. Seamless adjustment of screen height
- 4. Integrated cable management system
- 5. Can be fixed to the ground

FLAT SCREEN STAND

|   |   | 5  | _ | * | ] |    |
|---|---|----|---|---|---|----|
| 4 | 0 | ,, | _ | 7 | 5 | ,, |

17