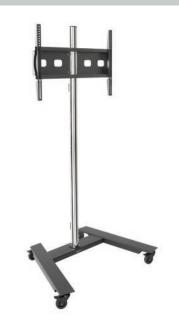

## Video Conference Trolleys

Video conference trolleys are the excellent choice for those looking for a practical solution that meets the highest expectations. They have been designed to provide comfort during a video conference, speech or public presentation. Conference trolleys are perfect for all professional applications in conference rooms, office rooms and educational facilities. They are mobile and practical in any arrangement due to their ergonomic shape and stable aluminium structure.

Videoconferencing trolleys are equipped with a system that protects the monitors against falling and ensures intuitive adjustment of screens height. AV accessories, such as a laptop or camera, can be placed on shelves that are fitted directly to the vertical column. In addition, the integrated cable management system provides smart installation and makes the finished solution look very aesthetic.

### **Stands**

Stand is an absolutely great solution for presenting the screen in an elegant and safe manner at the same time. Our products are universal and, due to their wide range of height adjustments, they can be easily adapted to many types of screens available on the market. A solid and stable base with the possibility to fix it to the floor makes it a perfect match to hotel lobbies, conference rooms, etc. Integrated cable management makes the finished installation neat and tidy. Above all, free standing product is a perfect choice for professional or commercial applications.