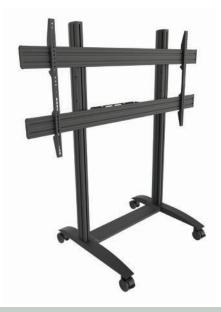

## Video walls

Multi-screen video walls are ideal for places that require dynamic and effective communication with the audience.

Video walls are most often installed in public spaces: educational institutions, galleries, shopping malls, train stations, airports.

EDBAK video wall mounts and constructions are both functional and safe for users, which is confirmed by the certificates held.

#### **VWTA Series**

Mobile Video Wall Trolleys

| Monitor<br>Configuration | Product    | Screen<br>size | Max.<br>capacity | Max. VESA                          | Weight | Dimensions (HxWxD) |
|--------------------------|------------|----------------|------------------|------------------------------------|--------|--------------------|
|                          | VWTA2247-L | 42"- 47"       | 210 kg           | min. 100x100 mm<br>max. 600x400 mm | 65 kg  | 2017x1960x964 mm   |
|                          | VWTA2257-L | 49″-57″        | 220 kg           | min. 100x100 mm<br>max. 600x400 mm | 71 kg  | 2017x2220x964 mm   |
|                          | VWTA2347-L | 42"- 47"       | 205 kg           | min. 100x100 mm<br>max. 600x400 mm | 92 kg  | 2617x1960x964 mm   |
|                          | VWTA2357-L | 49″-57″        | 190 kg           | min. 100x100 mm<br>max. 600x400 mm | 95 kg  | 2617x2220x964 mm   |
|                          | VWTA3247-P | 42"-47"        | 305 kg           | min. 100x100 mm<br>max. 600x400 mm | 105 kg | 2017x2930x964 mm   |
|                          | VWTA3257-L | 49″-57″        | 290 kg           | min. 100x100 mm<br>max. 600x400 mm | 108 kg | 2017x3320x964 mm   |
|                          | VWTA3347-L | 42"-47"        | 305 kg           | min. 100x100 mm<br>max. 600x400 mm | 140 kg | 2617x2930x964 mm   |
|                          | VWTA3357-L | 49″-57″        | 290 kg           | min. 100x100 mm<br>max. 600x400 mm | 144 kg | 2617x3320x964 mm   |

- 1. High-end quality and aesthetics
- 2. Durable aluminium design
- 3. Design for 49"-57" screens
- 4. Independent 8-point microadjustment ensures perfect alignment of screens without the use of tools
- 5. Integrated cable management system for smart installation
- 6. Computer shelf and mount featuring VESA 100×100 as standard
- 7. Possibility of mounting other accessories (e.g. shelves) on aluminium profile guides