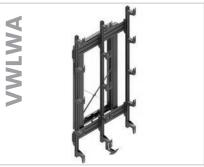

#### VWPOPT65

Ultra-Thin Video Wall Pop-out Mount With Quick Release

min. 100x100 max. 400x400

- 1. Possible landscape or portrait setup
- 2. The thickness of the mount is only 60 mm +/-7.5 mm micro-adjustment ensures smooth alignment of screens
- 3. Levelling screws allow adjustment of screen height
- 4. Pop-out system for quick and easy access for installation and servicing purposes
- 5. 10° tilt of the screen with the mount open increases access to the back of the screen from the bottom
- 6. Padlock protection against uncontrolled opening

VWPOPT65 Video Wall Pop-out Mount features an additional accessory- the adapter VWRAT65 thanks to which we can increase VESA standard up to 600x400