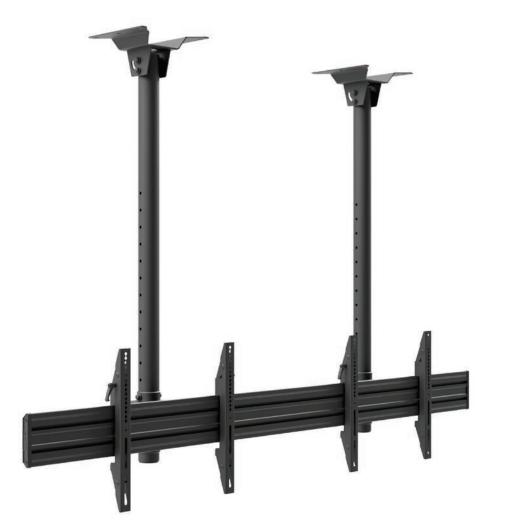

## Video walls

Multi-screen video walls are ideal for places that require dynamic and effective communication with the audience.

Video walls are most often installed in public spaces: educational institutions, galleries, shopping malls, train stations, airports.

EDBAK video wall mounts and constructions are both functional and safe for users, which is confirmed by the certificates held.

#### **VWTA Series**

Mobile Video Wall Trolleys

| Monitor<br>Configuration | Product    | Screen<br>size | Max.<br>capacity | Max. VESA                          | Weight | Dimensions (HxWxD) |
|--------------------------|------------|----------------|------------------|------------------------------------|--------|--------------------|
|                          | VWTA2247-L | 42"- 47"       | 210 kg           | min. 100x100 mm<br>max. 600x400 mm | 65 kg  | 2017x1960x964 mm   |
|                          | VWTA2257-L | 49″-57″        | 220 kg           | min. 100x100 mm<br>max. 600x400 mm | 71 kg  | 2017x2220x964 mm   |
|                          | VWTA2347-L | 42"- 47"       | 205 kg           | min. 100x100 mm<br>max. 600x400 mm | 92 kg  | 2617x1960x964 mm   |
|                          | VWTA2357-L | 49″-57″        | 190 kg           | min. 100x100 mm<br>max. 600x400 mm | 95 kg  | 2617x2220x964 mm   |
|                          | VWTA3247-P | 42"-47"        | 305 kg           | min. 100x100 mm<br>max. 600x400 mm | 105 kg | 2017x2930x964 mm   |
|                          | VWTA3257-L | 49″-57″        | 290 kg           | min. 100x100 mm<br>max. 600x400 mm | 108 kg | 2017x3320x964 mm   |
|                          | VWTA3347-L | 42"-47"        | 305 kg           | min. 100x100 mm<br>max. 600x400 mm | 140 kg | 2617x2930x964 mm   |
|                          | VWTA3357-L | 49″-57″        | 290 kg           | min. 100x100 mm<br>max. 600x400 mm | 144 kg | 2617x3320x964 mm   |