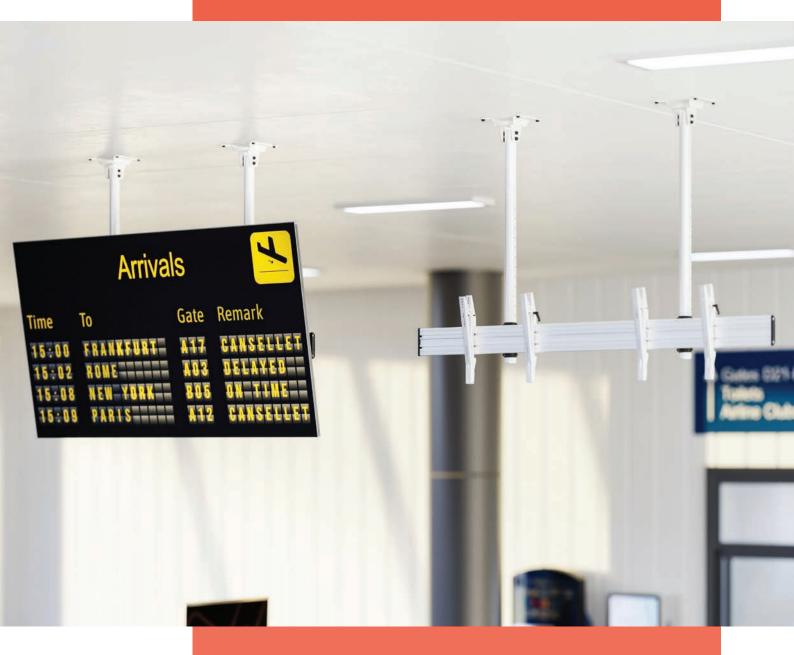

## Video walls

Multi-screen video walls are ideal for places that require dynamic and effective communication with the audience.

Video walls are most often installed in public spaces: educational institutions, galleries, shopping malls, train stations, airports.

EDBAK video wall mounts and constructions are both functional and safe for users, which is confirmed by the certificates held.