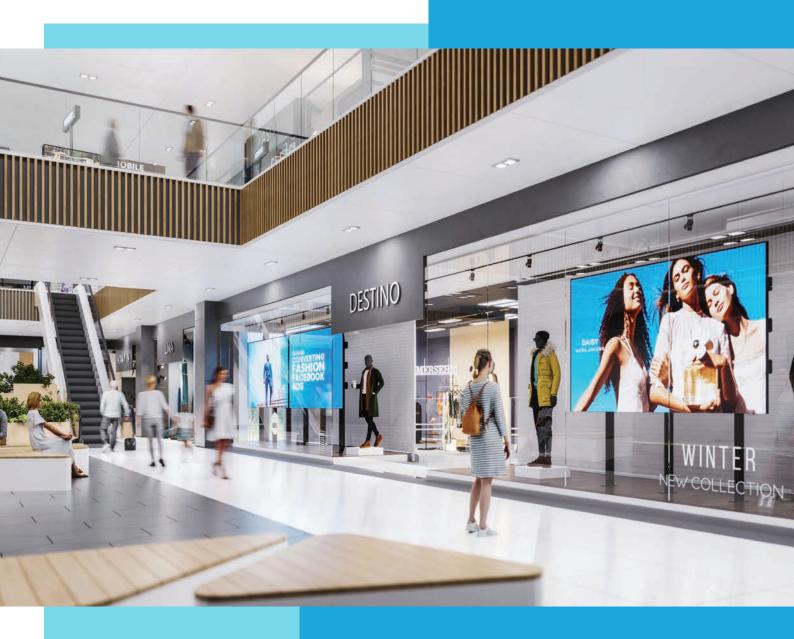

## Video walls

Multi-screen video walls are ideal for places that require dynamic and effective communication with the audience.

Video walls are most often installed in public spaces: educational institutions, galleries, shopping malls, train stations, airports.

EDBAK video wall mounts and constructions are both functional and safe for users, which is confirmed by the certificates held.