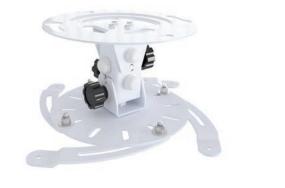

#### **PMV100**

UNIVERSAL PROJECTOR CEILING MOUNT

17

-7,5°/+7,5°

#### **PMHD115**

UNIVERSAL PROJECTOR CEILING MOUNT

\_\_\_\_\_‡

357-583

-15°/+15°

- 1. Modern Design with a high-end finish
- 2. Aluminium construction with a semi-textured powder coat or anodized finish
- 3. Ceiling plate covers to hide fixings included
- 4. Micro-Adjustment mechanism ensures precise installation
- 5. Universal for all key projectors with multiple fixing points
- 6. Distance from ceiling to projector from 450 mm to 1700 mm
- 7. Internal cable management in tube 45° horizontal adjustment