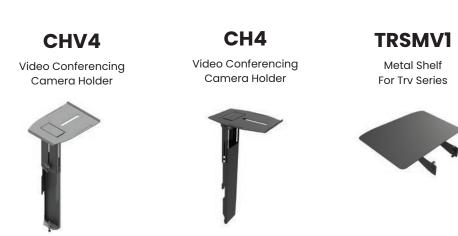

TRS4

Glass Shelf With Handle

1. Equipped with shelves for a camera and a decoder

1. Rotating head allows the monitor to be rotated vertically and horizontally

2. Equipped with a shelf for

a laptop or other AV

3. Seamless adjustment of screen height

4. Cable management system

accessories

- 2. Includes storage compartment for AV accessories
- 3. Fully adjustable height
- 4. Universal VESA-compliant mounting