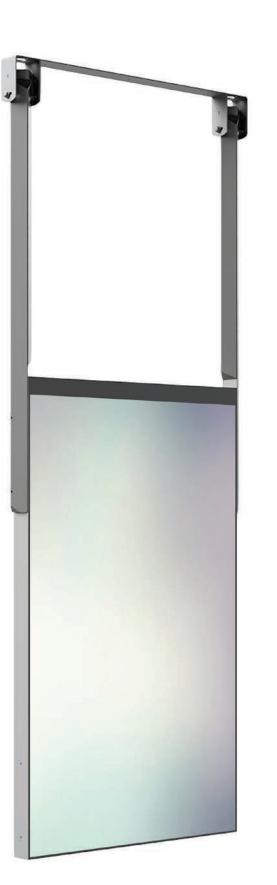

# Window Facing Display Mounts

The MWDC series of handles for shop windows has been designed and dedicated to window facing displays. The holders have an integrated cable management system and the height adjustment in step, which ensures easy and quick installation.

- 1. Solution dedicated to the window facing displays
- 2. Mounting to the ceiling
- 3. Height adjustable
- 4. Integrated cable management system
- 5. Quick and easy assembly
- 6. The offer also includes a floor-mounted option and a ceiling / floor option