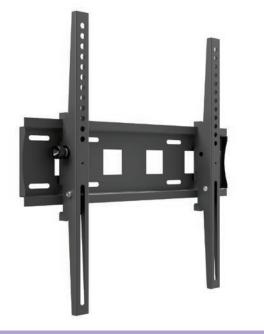

# Display Mounts

Designed for practical wall mounting of the screen, provides extraordinary functionality with its minimalist design. The ease of installation makes it very simple to use on all types of wall surfaces. Screen protection against falling, robust finish and modern design allow the use our products in conference rooms, waiting rooms or public areas. Display mounts are a game changer when it comes to dynamic communication where numerous practical matters take a lead.

#### Universal Flat Wall Mount

- 1. Robust design to ensure load capacity up to 80 kg
- 2. Lateral adjustment of the screen once mounted on the wall plate
- 3. Suitable for installation on concrete, plaster and wooden walls

Universal Flat Wall Mount

Universal Tilt Wall Mount

- 1. Universal mount for screens of different brands
- 2. Screen tilting from  $-10/+5^{\circ}$
- 3. Quick and simple installation

1. Modern design and aesthetic finish of the wall mount