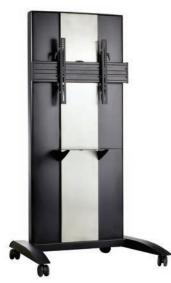

### **Stands**

Stand is an absolutely great solution for presenting the screen in an elegant and safe manner at the same time. Our products are universal and, due to their wide range of height adjustments, they can be easily adapted to many types of screens available on the market. A solid and stable base with the possibility to fix it to the floor makes it a perfect match to hotel lobbies, conference rooms, etc. Integrated cable management makes the finished installation neat and tidy. Above all, free standing product is a perfect choice for professional or commercial applications.

- 1. Multifunctional base for use as a stand or trolley
- 2. Seamless height adjustment
- 3. Universal VESA mount suitable for multiple screen types

- Modern design with high-end finish
- 2. Stable and durable aluminium structure
- 3. Seamless adjustment of screen height
- 4. Integrated cable management system
- 5. Can be fixed to the ground

FLAT SCREEN STAND

|   |   | 5  | _ | * | ] |    |
|---|---|----|---|---|---|----|
| 4 | 0 | ,, | _ | 7 | 5 | ,, |

17