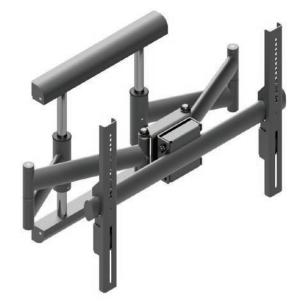

#### VWPOP65-L

#### Video Wall Pop-out Mount With Quick Release

min. 100x100 max. 600x400

INNE

- 1. Independent 8 position adjustment allows precise alignment of screens without the use of tools
- 2. The retractable mechanism provides convenient service access to screens installed in recesses and places difficult to access
- 3. The retractable mechanism can be secured with a lock screw to prevent the screen from being accidentally extended
- 4. Modular design allows the building of video walls in various configurations using multiple VWPOP65-L mounts and spacers between the modules
- 5. Open product design provides full access to cabling
- 6. TÜV tested