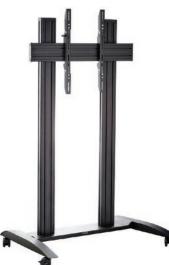

### **Stands**

Stand is an absolutely great solution for presenting the screen in an elegant and safe manner at the same time. Our products are universal and, due to their wide range of height adjustments, they can be easily adapted to many types of screens available on the market. A solid and stable base with the possibility to fix it to the floor makes it a perfect match to hotel lobbies, conference rooms, etc. Integrated cable management makes the finished installation neat and tidy. Above all, free standing product is a perfect choice for professional or commercial applications.

- 1. Multifunctional base for use as a stand or trolley
- 2. Seamless height adjustment
- 3. Universal VESA mount suitable for multiple screen types

- Modern design with high-end finish
- 2. Stable and durable aluminium structure
- 3. Seamless adjustment of screen height
- 4. Integrated cable management system
- 5. Can be fixed to the ground

FLAT SCREEN STAND

|   |   | 5  | _ | * | ] |    |
|---|---|----|---|---|---|----|
| 4 | 0 | ,, | _ | 7 | 5 | ,, |

17