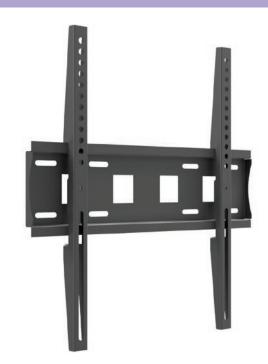

#### Universal Flat Wall Mount

- 1. Robust design to ensure load capacity up to 80 kg
- 2. Lateral adjustment of the screen once mounted on the wall plate
- 3. Suitable for installation on concrete, plaster and wooden walls

- 1. Suitable for mounting large screens up to 110"
- 2. Suitable for installation on brick, concrete, plaster and wooden walls
- 3. Wide range of VESA mounting holes

IAX KG

- 1. Screen protection against falling
- 2. Minimalist design and functionality
- 3. Simple and quick installation