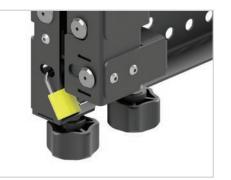

#### Video Wall Pop-out Mount With Quick Release

min. 100x100 max. 600x400

INNE

- 1. Independent 8 position adjustment allows precise alignment of screens without the use of tools
- 2. The retractable mechanism provides convenient service access to screens installed in recesses and places difficult to access
- 3. The retractable mechanism can be secured with a lock screw to prevent the screen from being accidentally extended
- 4. Modular design allows the building of video walls in various configurations using multiple VWPOP65-L mounts and spacers between the modules
- 5. Open product design provides full access to cabling
- 6. TÜV tested