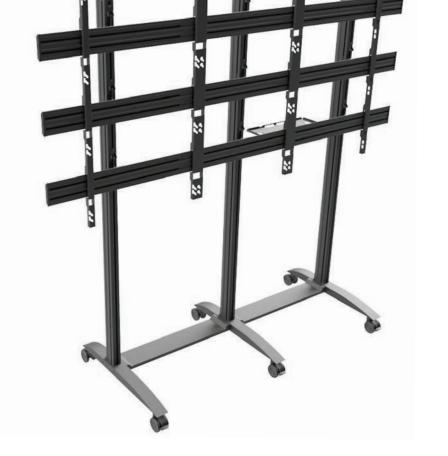

## Video walls

Multi-screen video walls are ideal for places that require dynamic and effective communication with the audience.

Video walls are most often installed in public spaces: educational institutions, galleries, shopping malls, train stations, airports.

EDBAK video wall mounts and constructions are both functional and safe for users, which is confirmed by the certificates held.