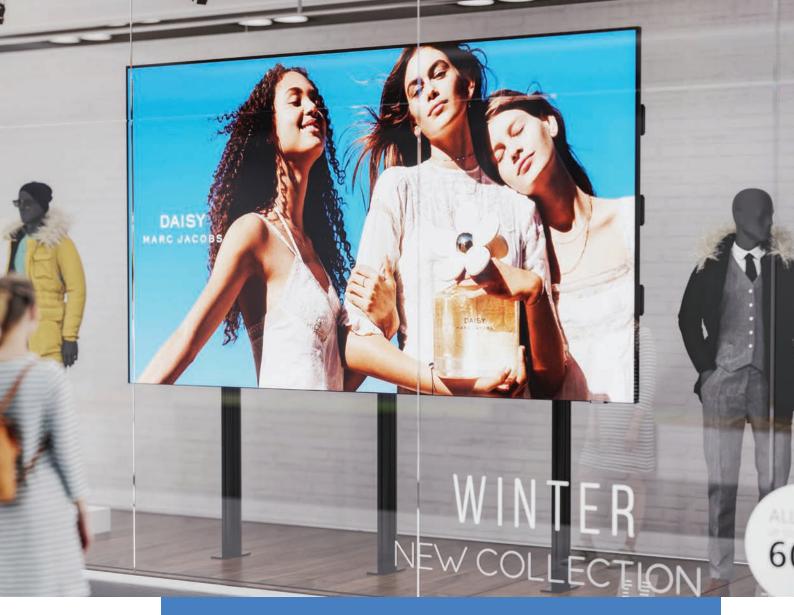

## Video walls

Multi-screen video walls are ideal for places that require dynamic and effective communication with the audience.

Video walls are most often installed in public spaces: educational institutions, galleries, shopping malls, train stations, airports.

EDBAK video wall mounts and constructions are both functional and safe for users, which is confirmed by the certificates held.