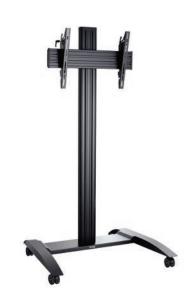

### **Stands**

Stand is an absolutely great solution for presenting the screen in an elegant and safe manner at the same time. Our products are universal and, due to their wide range of height adjustments, they can be easily adapted to many types of screens available on the market. A solid and stable base with the possibility to fix it to the floor makes it a perfect match to hotel lobbies, conference rooms, etc. Integrated cable management makes the finished installation neat and tidy. Above all, free standing product is a perfect choice for professional or commercial applications.

- 1. Multifunctional base for use as a stand or trolley
- 2. Seamless height adjustment
- 3. Universal VESA mount suitable for multiple screen types

- Modern design with high-end finish
- 2. Stable and durable aluminium structure
- 3. Seamless adjustment of screen height
- 4. Integrated cable management system
- 5. Can be fixed to the ground

FLAT SCREEN STAND

|   |   | 5  | _ | * | ] |    |
|---|---|----|---|---|---|----|
| 4 | 0 | ,, | _ | 7 | 5 | ,, |

17