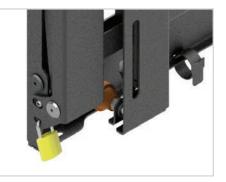

#### Video Wall Pop-out Mount With Quick Release

min. 100x100 max. 600x400

INNE

- 1. Independent 8 position adjustment allows precise alignment of screens without the use of tools
- 2. The retractable mechanism provides convenient service access to screens installed in recesses and places difficult to access
- 3. The retractable mechanism can be secured with a lock screw to prevent the screen from being accidentally extended
- 4. Modular design allows the building of video walls in various configurations using multiple VWPOP65-L mounts and spacers between the modules
- 5. Open product design provides full access to cabling
- 6. TÜV tested