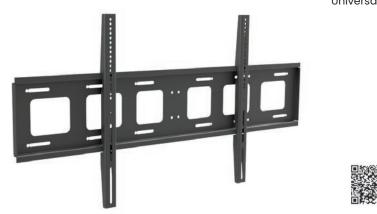

# Display Mounts

Designed for practical wall mounting of the screen, provides extraordinary functionality with its minimalist design. The ease of installation makes it very simple to use on all types of wall surfaces. Screen protection against falling, robust finish and modern design allow the use our products in conference rooms, waiting rooms or public areas. Display mounts are a game changer when it comes to dynamic communication where numerous practical matters take a lead.

#### Universal Flat Wall Mount

- 1. Robust design to ensure load capacity up to 80 kg
- 2. Lateral adjustment of the screen once mounted on the wall plate
- 3. Suitable for installation on concrete, plaster and wooden walls

- 1. Suitable for mounting large screens up to 110"
- 2. Suitable for installation on brick, concrete, plaster and wooden walls
- 3. Wide range of VESA mounting holes

IAX KG

- 1. Screen protection against falling
- 2. Minimalist design and functionality
- 3. Simple and quick installation

Universal Flat Wall Mount

Universal Tilt Wall Mount

- 1. Universal mount for screens of different brands
- 2. Screen tilting from  $-10/+5^{\circ}$
- 3. Quick and simple installation

1. Modern design and aesthetic finish of the wall mount