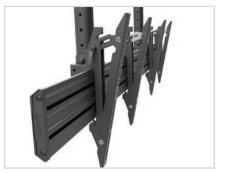

#### **VWTA Series**

Mobile Video Wall Trolleys

| Monitor<br>Configuration | Product    | Screen<br>size | Max.<br>capacity | Max. VESA                          | Weight | Dimensions (HxWxD) |
|--------------------------|------------|----------------|------------------|------------------------------------|--------|--------------------|
|                          | VWTA2247-L | 42"- 47"       | 210 kg           | min. 100x100 mm<br>max. 600x400 mm | 65 kg  | 2017x1960x964 mm   |
|                          | VWTA2257-L | 49″-57″        | 220 kg           | min. 100x100 mm<br>max. 600x400 mm | 71 kg  | 2017x2220x964 mm   |
|                          | VWTA2347-L | 42"- 47"       | 205 kg           | min. 100x100 mm<br>max. 600x400 mm | 92 kg  | 2617x1960x964 mm   |
|                          | VWTA2357-L | 49″-57″        | 190 kg           | min. 100x100 mm<br>max. 600x400 mm | 95 kg  | 2617x2220x964 mm   |
|                          | VWTA3247-P | 42"-47"        | 305 kg           | min. 100x100 mm<br>max. 600x400 mm | 105 kg | 2017x2930x964 mm   |
|                          | VWTA3257-L | 49″-57″        | 290 kg           | min. 100x100 mm<br>max. 600x400 mm | 108 kg | 2017x3320x964 mm   |
|                          | VWTA3347-L | 42"-47"        | 305 kg           | min. 100x100 mm<br>max. 600x400 mm | 140 kg | 2617x2930x964 mm   |
|                          | VWTA3357-L | 49″-57″        | 290 kg           | min. 100x100 mm<br>max. 600x400 mm | 144 kg | 2617x3320x964 mm   |

- 1. High-end quality and aesthetics
- 2. Durable aluminium design
- 3. Design for 49"-57" screens
- 4. Independent 8-point microadjustment ensures perfect alignment of screens without the use of tools
- 5. Integrated cable management system for smart installation
- 6. Computer shelf and mount featuring VESA 100×100 as standard
- 7. Possibility of mounting other accessories (e.g. shelves) on aluminium profile guides