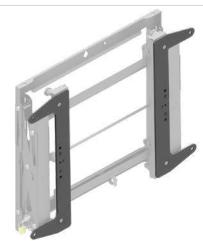

#### Video Wall Pop-out Mount With Quick Release

min. 100x100 max. 600x400

INNE

- 1. Independent 8 position adjustment allows precise alignment of screens without the use of tools
- 2. The retractable mechanism provides convenient service access to screens installed in recesses and places difficult to access
- 3. The retractable mechanism can be secured with a lock screw to prevent the screen from being accidentally extended
- 4. Modular design allows the building of video walls in various configurations using multiple VWPOP65-L mounts and spacers between the modules
- 5. Open product design provides full access to cabling
- 6. TÜV tested