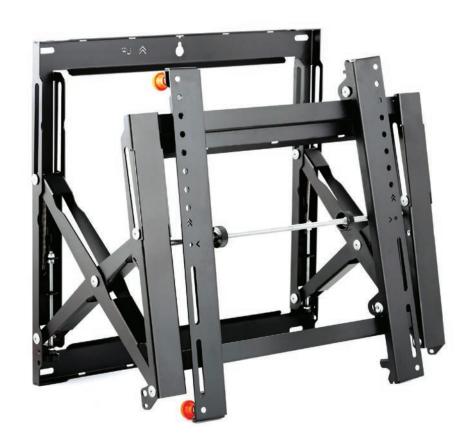

FLAT SCREEN TROLLEY

42"-65"

- 1. Simple and fast installation
- 2. Adjustable height
- 3. Cable management system

TR5E CONFERENCE TROLLEY

min. 100x100 max. 600x400

42"-65"

TROLLEY WITH ROTATING HEAD AND HEIGHT ADJUSTMENT