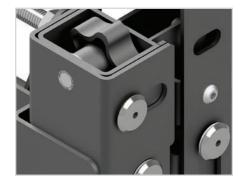

#### Video Wall Pop-out Mount With Quick Release

min. 100x100 max. 600x400

INNE

- 1. Independent 8 position adjustment allows precise alignment of screens without the use of tools
- 2. The retractable mechanism provides convenient service access to screens installed in recesses and places difficult to access
- 3. The retractable mechanism can be secured with a lock screw to prevent the screen from being accidentally extended
- 4. Modular design allows the building of video walls in various configurations using multiple VWPOP65-L mounts and spacers between the modules
- 5. Open product design provides full access to cabling
- 6. TÜV tested