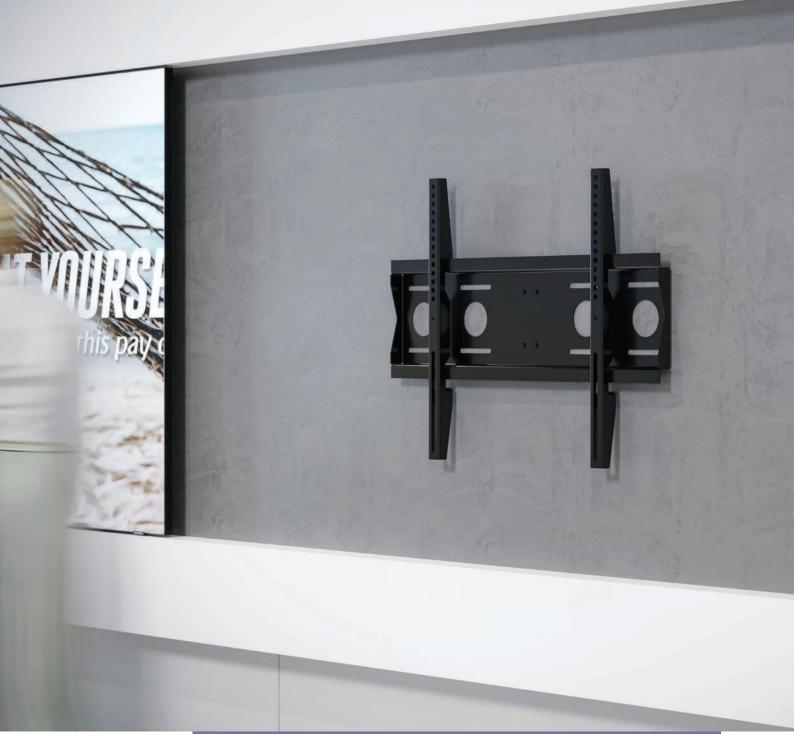

# Display Mounts

Designed for practical wall mounting of the screen, provides extraordinary functionality with its minimalist design. The ease of installation makes it very simple to use on all types of wall surfaces. Screen protection against falling, robust finish and modern design allow the use our products in conference rooms, waiting rooms or public areas. Display mounts are a game changer when it comes to dynamic communication where numerous practical matters take a lead.

#### Universal Flat Wall Mount

- 1. Robust design to ensure load capacity up to 80 kg
- 2. Lateral adjustment of the screen once mounted on the wall plate
- 3. Suitable for installation on concrete, plaster and wooden walls