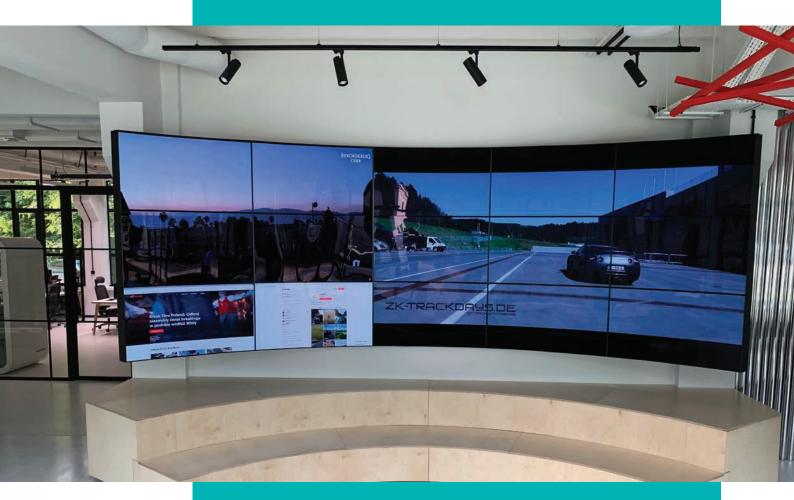

## Video walls

Multi-screen video walls are ideal for places that require dynamic and effective communication with the audience.

Video walls are most often installed in public spaces: educational institutions, galleries, shopping malls, train stations, airports.

EDBAK video wall mounts and constructions are both functional and safe for users, which is confirmed by the certificates held.